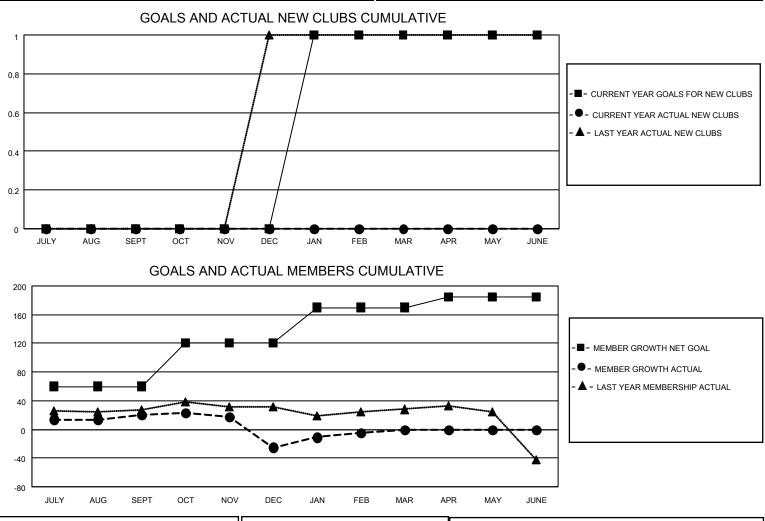

## LOCATION AUSTRALIA

District 201N5

Results as of: 2/28/2022

| Clubs                 |               |           |               | Members               |                        |                         |                                                    |
|-----------------------|---------------|-----------|---------------|-----------------------|------------------------|-------------------------|----------------------------------------------------|
| RESULTS FOR 2021-2022 |               |           |               | RESULTS FOR 2021-2022 |                        |                         |                                                    |
| QUARTER               | NEW CLUB GOAL | NEW CLUBS | DROPPED CLUBS | QUARTER               | BER GROWTH NET<br>GOAL | MEMBER GROWTH<br>ACTUAL | DROPPED<br>MEMBERS ACTUAL<br>(including transfers) |
| JULY/AUG/SEPT         | 0             | 0         | 4             | JULY/AUG/SEPT         | 60                     | 37                      | 12                                                 |
| OCT/NOV/DEC           | 0             | 0         | 0             | OCT/NOV/DEC           | 60                     | 38                      | 77                                                 |
| JAN/FEB/MAR           | 1             | 0         | 2             | JAN/FEB/MAR           | 50                     | 52                      | 16                                                 |
| APR/MAY/JUNE          | 0             | 0         | 0             | APR/MAY/JUNE          | 15                     | 0                       | 0                                                  |